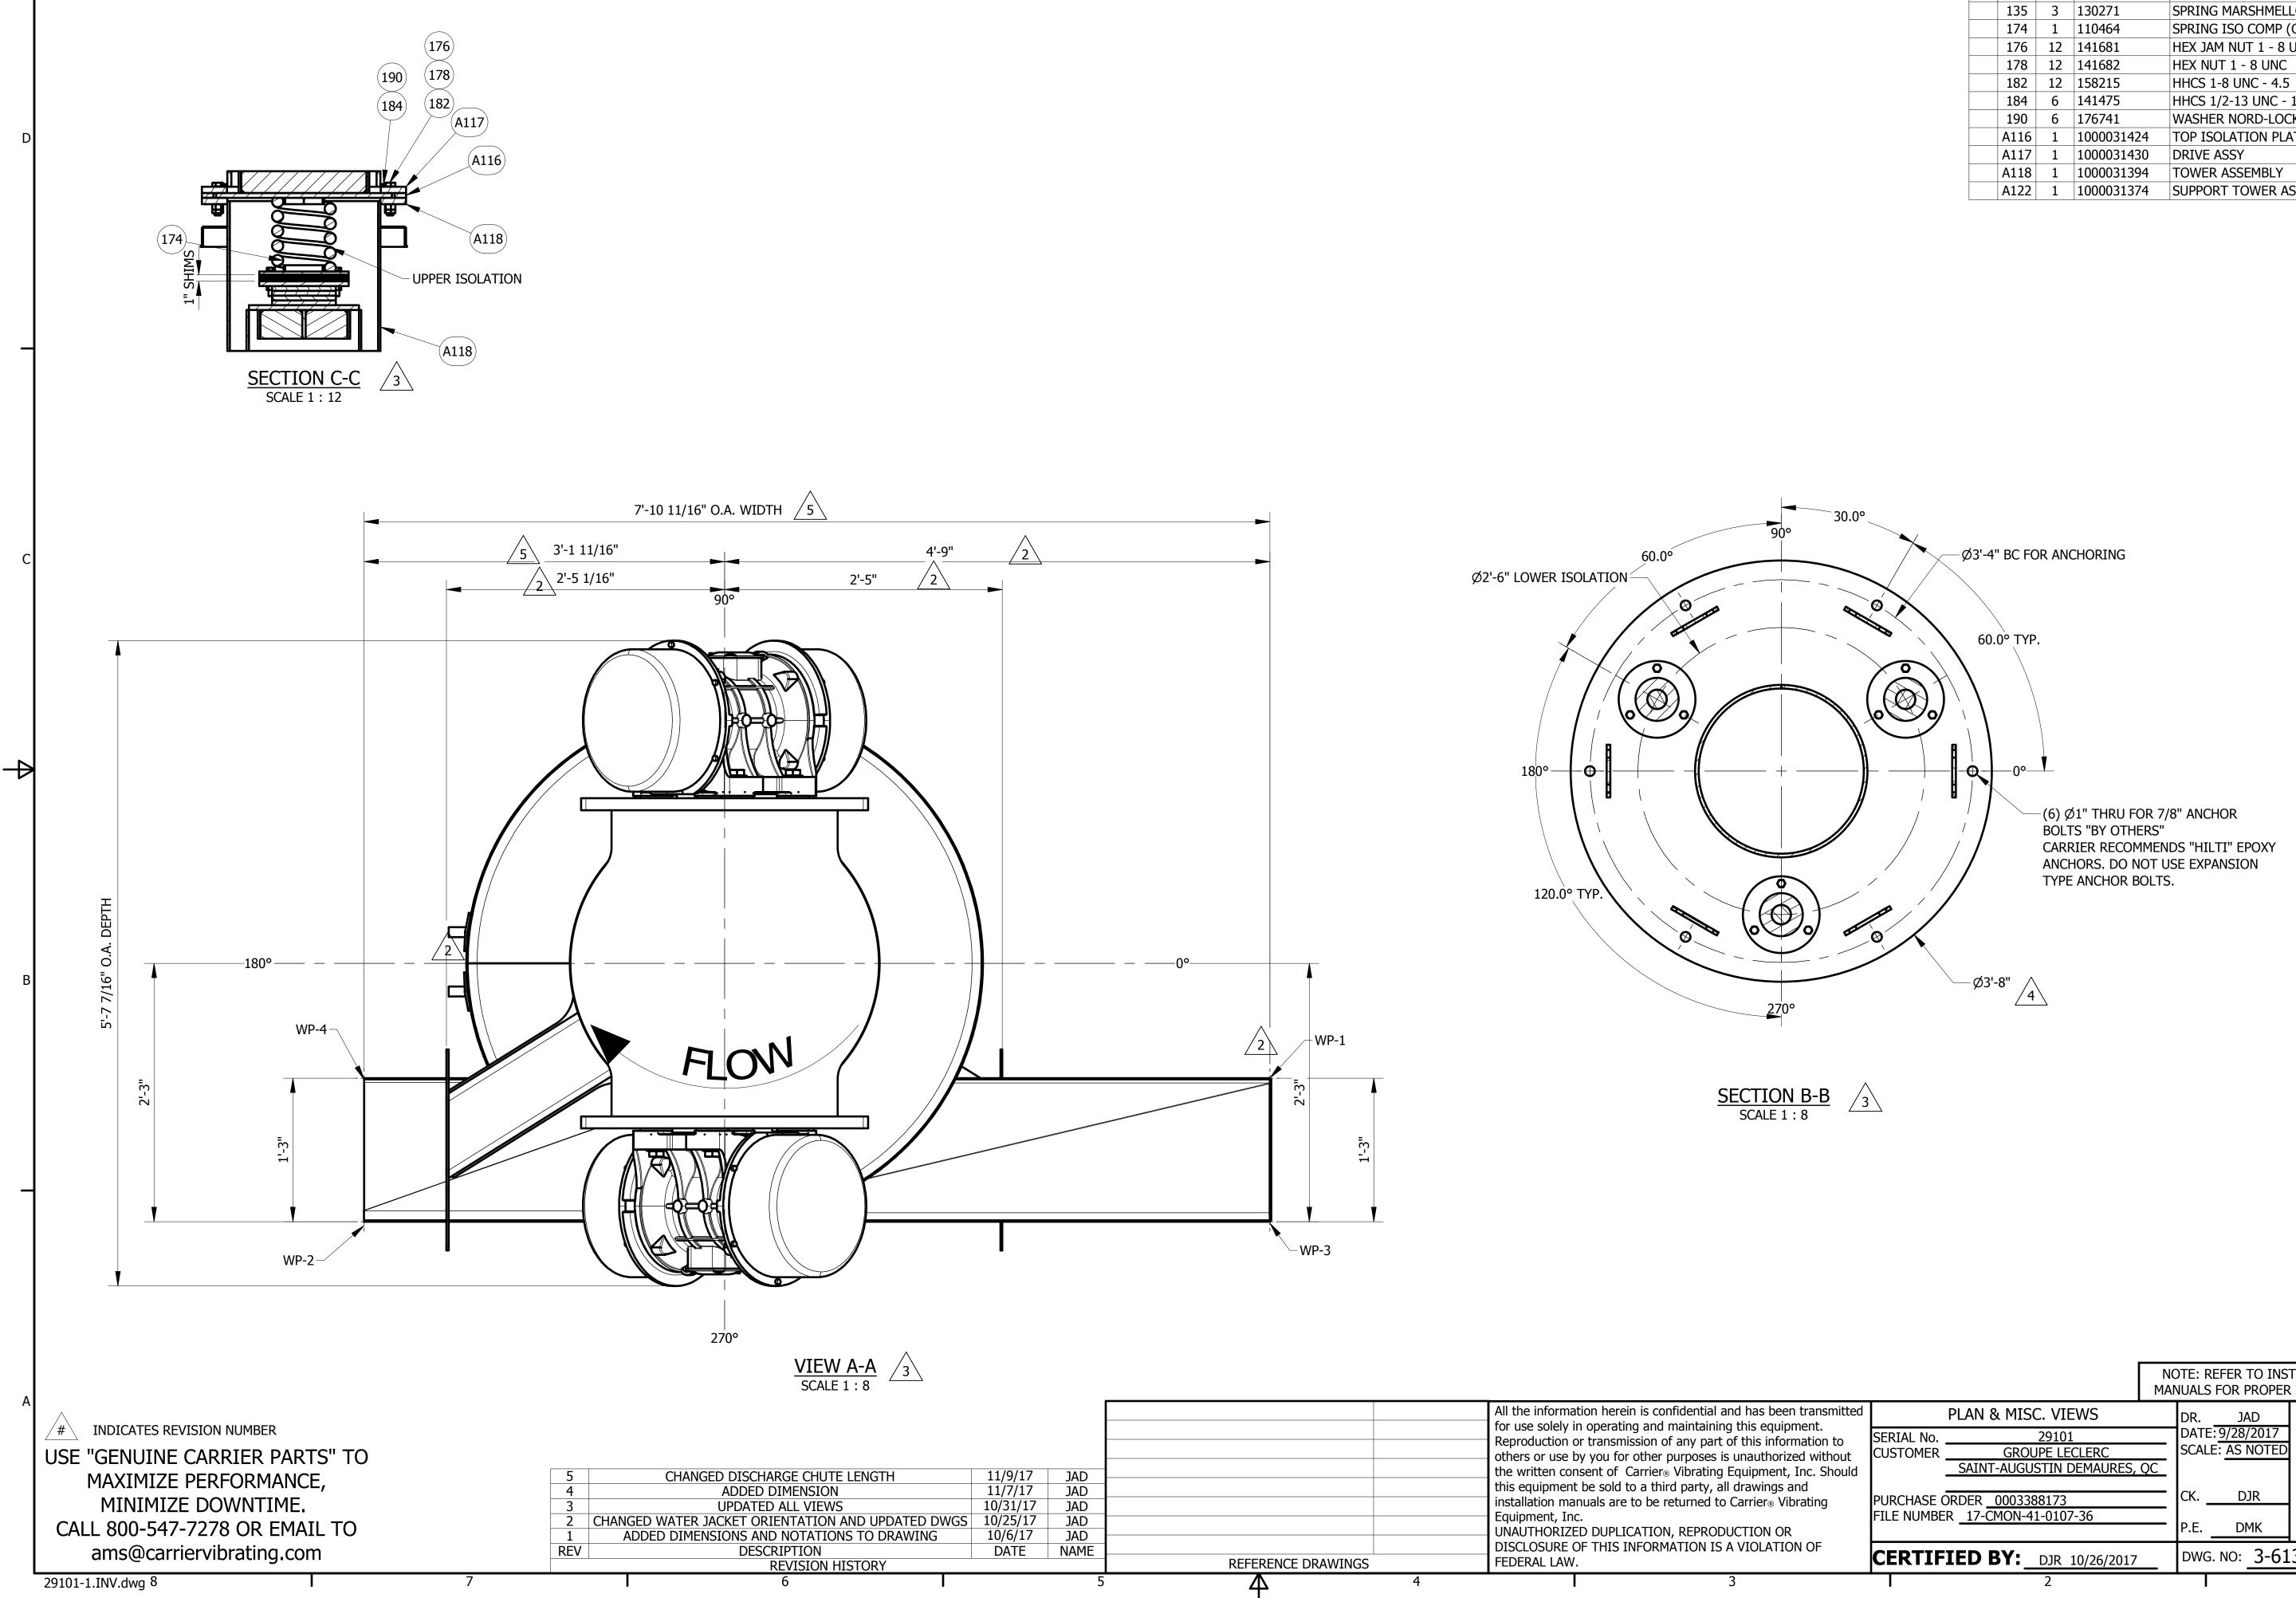

| 2   |            |     |            | 1                                | 1          |  |  |
|-----|------------|-----|------------|----------------------------------|------------|--|--|
|     | PARTS LIST |     |            |                                  |            |  |  |
| REV | ITEM       | QTY | PART #     | DESCRIPTION                      | WT. (lbs.) |  |  |
|     | 135        | 3   | 130271     | SPRING MARSHMELLOW 04.00 X 06.00 | 2.1        |  |  |
|     | 174        | 1   | 110464     | SPRING ISO COMP (GOLD)           | 85.6       |  |  |
|     | 176        | 12  | 141681     | HEX JAM NUT 1 - 8 UNC            | .2         |  |  |
|     | 178        | 12  | 141682     | HEX NUT 1 - 8 UNC                | .3         |  |  |
|     | 182        | 12  | 158215     | HHCS 1-8 UNC - 4.5               | 1.3        |  |  |
|     | 184        | 6   | 141475     | HHCS 1/2-13 UNC - 1.75           | .1         |  |  |
|     | 190        | 6   | 176741     | WASHER NORD-LOCK 1/2"            | .0         |  |  |
|     | A116       | 1   | 1000031424 | TOP ISOLATION PLATE ASSY         | 241.0      |  |  |
|     | A117       | 1   | 1000031430 | DRIVE ASSY                       | 2494.3     |  |  |
|     | A118       | 1   | 1000031394 | TOWER ASSEMBLY                   | 3853.3     |  |  |
|     | A122       | 1   | 1000031374 | SUPPORT TOWER ASSY               | 1700.4     |  |  |
| L   |            |     |            |                                  |            |  |  |