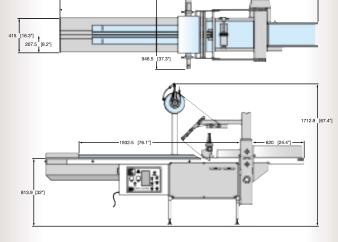

## PFM-30 LAYOUT VIEW

| PRODUCT DIMENSIONS |                                |                    |                                                                                                                                                                                                                                                                                                                                                                                                                                                                                                                                                                                                                                                                                                                                                                                                                                                                                                                                                                                                                                                                                                                                                                                                                                                                                                                                                                                                                                                                                                                                                                                                                                                                                                                                                                                                                                                                                                                                                                                                                                                                                                                                |
|--------------------|--------------------------------|--------------------|--------------------------------------------------------------------------------------------------------------------------------------------------------------------------------------------------------------------------------------------------------------------------------------------------------------------------------------------------------------------------------------------------------------------------------------------------------------------------------------------------------------------------------------------------------------------------------------------------------------------------------------------------------------------------------------------------------------------------------------------------------------------------------------------------------------------------------------------------------------------------------------------------------------------------------------------------------------------------------------------------------------------------------------------------------------------------------------------------------------------------------------------------------------------------------------------------------------------------------------------------------------------------------------------------------------------------------------------------------------------------------------------------------------------------------------------------------------------------------------------------------------------------------------------------------------------------------------------------------------------------------------------------------------------------------------------------------------------------------------------------------------------------------------------------------------------------------------------------------------------------------------------------------------------------------------------------------------------------------------------------------------------------------------------------------------------------------------------------------------------------------|
|                    | MIN.                           | MAX.               |                                                                                                                                                                                                                                                                                                                                                                                                                                                                                                                                                                                                                                                                                                                                                                                                                                                                                                                                                                                                                                                                                                                                                                                                                                                                                                                                                                                                                                                                                                                                                                                                                                                                                                                                                                                                                                                                                                                                                                                                                                                                                                                                |
| Α                  | 2"                             | 16" (M)<br>20" (S) |                                                                                                                                                                                                                                                                                                                                                                                                                                                                                                                                                                                                                                                                                                                                                                                                                                                                                                                                                                                                                                                                                                                                                                                                                                                                                                                                                                                                                                                                                                                                                                                                                                                                                                                                                                                                                                                                                                                                                                                                                                                                                                                                |
| В                  | 0.2"                           | 9.6"               |                                                                                                                                                                                                                                                                                                                                                                                                                                                                                                                                                                                                                                                                                                                                                                                                                                                                                                                                                                                                                                                                                                                                                                                                                                                                                                                                                                                                                                                                                                                                                                                                                                                                                                                                                                                                                                                                                                                                                                                                                                                                                                                                |
| С                  | 0.1"                           | 4.5"               |                                                                                                                                                                                                                                                                                                                                                                                                                                                                                                                                                                                                                                                                                                                                                                                                                                                                                                                                                                                                                                                                                                                                                                                                                                                                                                                                                                                                                                                                                                                                                                                                                                                                                                                                                                                                                                                                                                                                                                                                                                                                                                                                |
| D                  | Max. Package perimeter 18 3/8" |                    | To the second se |
|                    |                                |                    |                                                                                                                                                                                                                                                                                                                                                                                                                                                                                                                                                                                                                                                                                                                                                                                                                                                                                                                                                                                                                                                                                                                                                                                                                                                                                                                                                                                                                                                                                                                                                                                                                                                                                                                                                                                                                                                                                                                                                                                                                                                                                                                                |