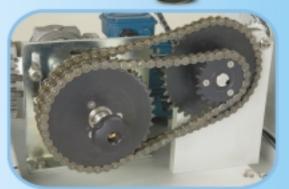

of 19.6"(500mm)
- Jaws up to 9.8" (250mm) wide and 6.7"(170mm) diameter
- Adjustable crimper height
- Easily removable product pushers
- Two sets of finwheels
- Torque limiter on crimperhead
- All parts in contact with the product are stainless steel or food approved plastic
- Two temperature controllers
- 2 axis system servo control (30 S)
- High quality, food grade, powder epoxy coating
- Extensive use of nonproprietary components



Finwheel Assembly with 3rd Set of Foldover Wheels (Optional)

## **Main Options**

- Print registration (30 S)
- 3rd set of foldover finwheels
- Extended infeed/discharge
- 2up bolt on jaws
- Hole punch jaws
- Quick change pitch
- Self centering reel holder (30 S)
- Automatic infeeds (30 S)
- Full stainless version
- Shrink version





30 M Control Panel



30 S Drive Assembly with Quick Change Pitch (Optional)