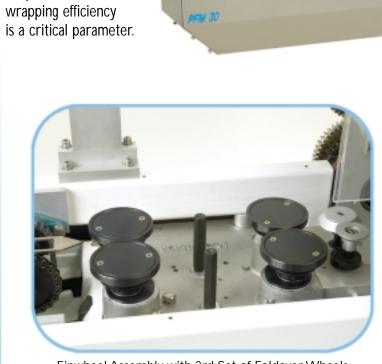

Unit 8/9, Intercity Way Leeds LS13-4LY

Tel: (+44) 113.23.93.401 Fax: (+44) 113.23.93.402

E-mail: pfm@pfm-ltd.co.uk





PFM 30M / 30S



## **Standard Features**

- Compact, functional design
- Fully adjustable former
- Keypad control (30 S)
- Dog clutch to engage/disengage crimpers
- 5' (1.5mt.) infeed conveyor
- One film roll holder for a max. film width of 19.6"(500mm)
- Jaws up to 9.8" (250mm) wide and 6.7"(170mm) diameter
- Adjustable crimper height
- Easily removable product pushers
- Two sets of finwheels
- Torque limiter on crimperhead
- All parts in contact with the product are stainless steel or food approved plastic
- Two temperature controllers
- 2 axis system servo control (30 S)
- High quality, food grade, powder epoxy coating
- Extensive use of nonproprietary components



Finwheel Assembly with 3rd Set of Foldover Wheels (Optional)

## **Main Options**

- Print registration (30 S)
- 3rd set of foldover finwheels
- Extended infeed/discharge
- 2up bolt on jaws
- Hole punch jaws
- Quick change pitch
- Self centering reel holder (30 S)
- Automatic infeeds (30 S)
- Full stainless version
- Shrink version





30 M Control Panel



30 S Drive Assembly with Quick Change Pitch (Optional)