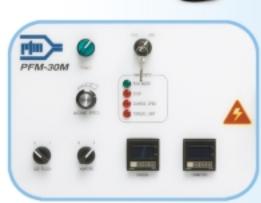

for a max. film width of 19.6"(500mm)
- Jaws up to 9.8" (250mm) wide and 6.7"(170mm) diameter
- Adjustable crimper height
- Easily removable product pushers
- Two sets of finwheels
- Torque limiter on crimperhead
- All parts in contact with the product are stainless steel or food approved plastic
- Two temperature controllers
- 2 axis system servo control (30 S)
- High quality, food grade, powder epoxy coating
- Extensive use of nonproprietary components



Finwheel Assembly with 3rd Set of Foldover Wheels (Optional)

## **Main Options**

- Print registration (30 S)
- 3rd set of foldover finwheels
- Extended infeed/discharge
- 2up bolt on jaws
- Hole punch jaws
- Quick change pitch
- Self centering reel holder (30 S)
- Automatic infeeds (30 S)
- Full stainless version
- Shrink version





30 M Control Panel



30 S Drive Assembly with Quick Change Pitch (Optional)