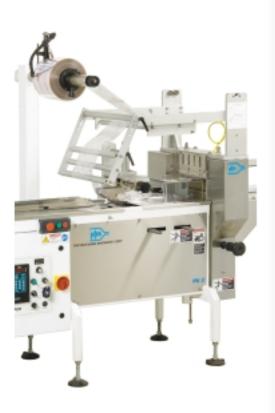

## **Standard Features**

- Compact, functional design
- Fully adjustable former
- Keypad control (30 S)
- Dog clutch to engage/disengage crimpers
- 5' (1.5mt.) infeed conveyor
- One film roll holder for a max. film width of 19.6"(500mm)
- Jaws up to 9.8" (250mm) wide and 6.7"(170mm) diameter
- Adjustable crimper height
- Easily removable product pushers
- Two sets of finwheels
- Torque limiter on crimperhead
- All parts in contact with the product are stainless steel or food approved plastic
- Two temperature controllers
- 2 axis system servo control (30 S)
- High quality, food grade, powder epoxy coating
- Extensive use of nonproprietary components

30 M Control Panel

30 S Drive Assembly with Quick Change Pitch (Optional)