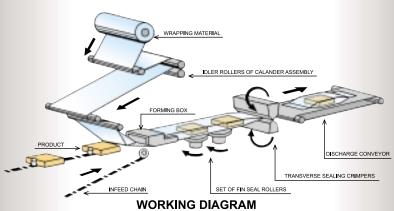

## **Standard Features**

- Compact, functional design
- Fully adjustable former
- Keypad control (30 S)
- Dog clutch to engage/disengage crimpers
- 5' (1.5mt.) infeed conveyor
- One film roll holder for a max. film width of 19.6"(500mm)
- Jaws up to 9.8" (250mm) wide and 6.7"(170mm) diameter
- Adjustable crimper height
- Easily removable product pushers
- Two sets of finwheels
- Torque limiter on crimperhead
- All parts in contact with the product are stainless steel or food approved plastic
- Two temperature controllers
- 2 axis system servo control (30 S)
- High quality, food grade, powder epoxy coating
- Extensive use of nonproprietary components

## **Main Options**

- Print registration (30 S)
- 3rd set of foldover finwheels
- Extended infeed/discharge
- 2up bolt on jaws
- Hole punch jaws
- Quick change pitch
- Self centering reel holder (30 S)
- Automatic infeeds (30 S)
- Full stainless version
- Shrink version