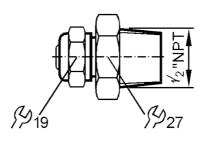

## Clamp fitting for process sensors

CLAMP FITTING 1/2NPT

| Application                  |       |                                                                                                               |
|------------------------------|-------|---------------------------------------------------------------------------------------------------------------|
| Design                       |       | for temperature sensors                                                                                       |
| Application                  |       | for industrial applications                                                                                   |
| Media                        |       | liquids and gases                                                                                             |
| Pressure rating              | [bar] | 1                                                                                                             |
| Tests / approvals            |       |                                                                                                               |
| Pressure equipment directive |       | A possible classification to PED depends on the application and has to be carried out by the user / operator. |
| Safety instructions          |       | The compatibility between medium and product material has to be checked in all applications.                  |
| Mechanical data              |       |                                                                                                               |
| Weight                       | [g]   | 98.2                                                                                                          |
| Material                     |       | stainless steel (1.4305 / 303); FKM                                                                           |
| Sensor connection            |       | Ø 6 mm / Ø 8 mm / Ø 10 mm                                                                                     |
| Process connection           |       | 1/2" NPT                                                                                                      |
| Accessories                  |       |                                                                                                               |
| Accessories (supplied)       |       | sealing rings: 3 x Ø 10 mm, 8 mm, 6 mm, closed                                                                |
|                              |       | sealing rings: 1, slotted                                                                                     |
| Remarks                      |       |                                                                                                               |
| Pack quantity                |       | 1 pcs.                                                                                                        |