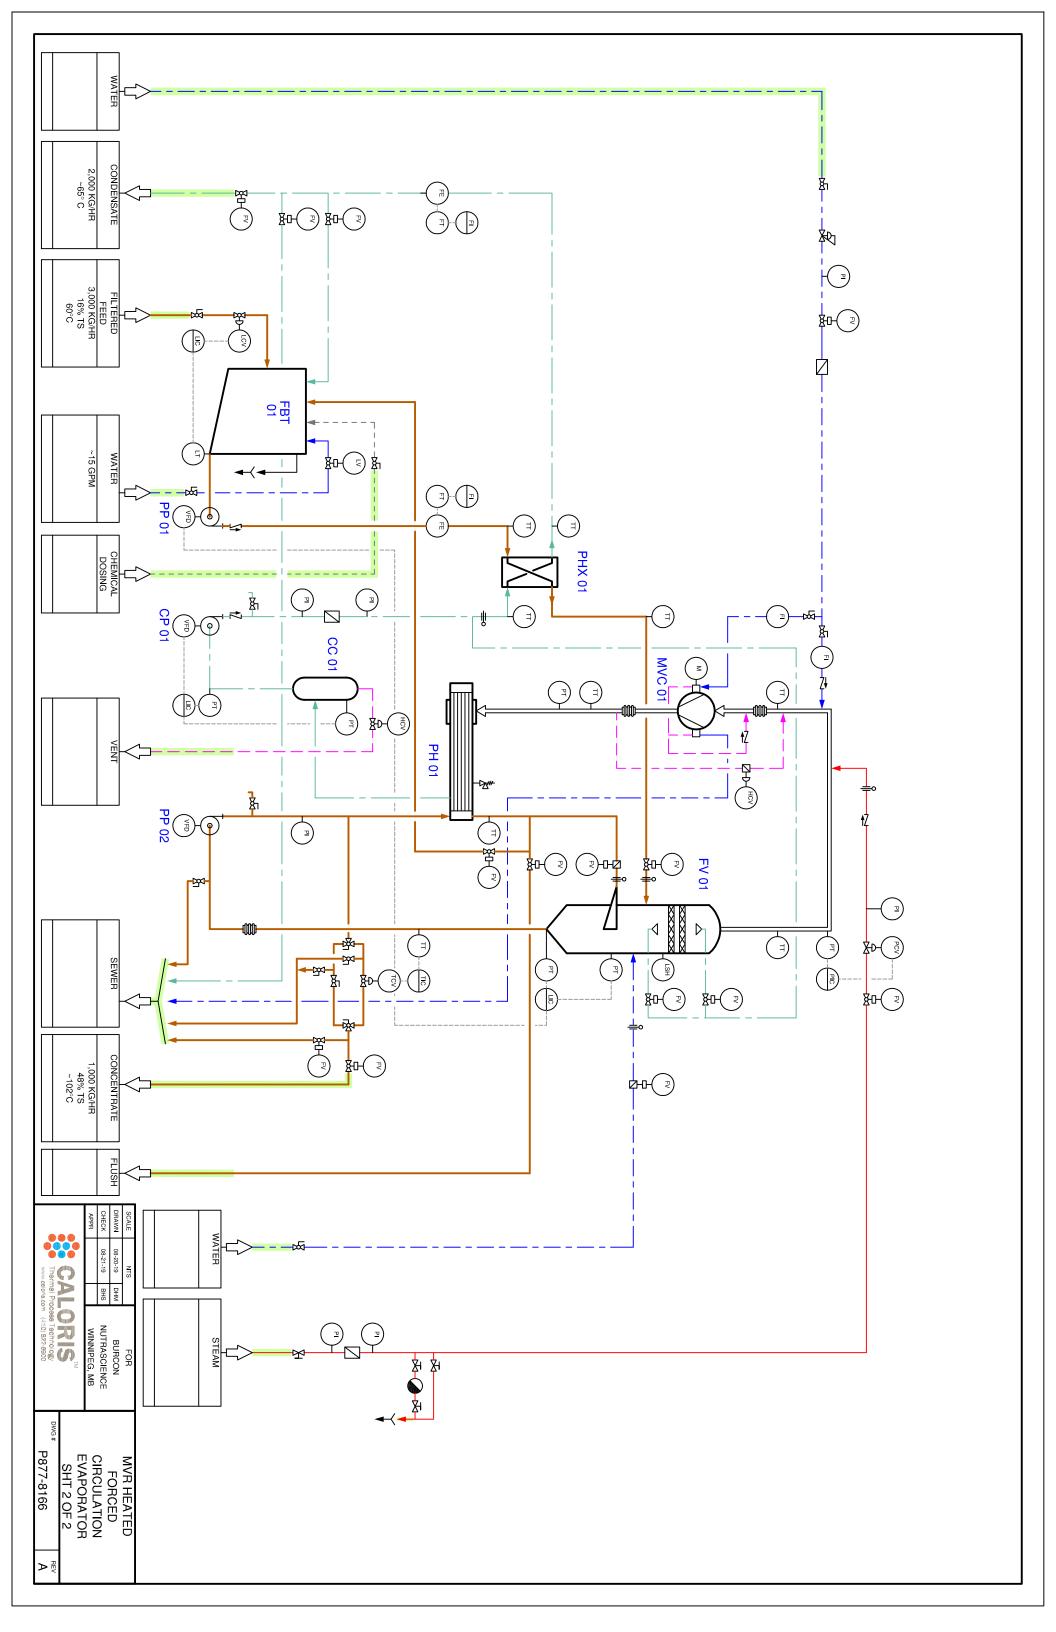

## MAIN COMPONENTS

MISC.

PUMPS

LEGEND

- FBT 01 FEED BALANCE TANK
  PHX 01 PLATE PREHEATER
  PH 01 FORCED CIRCULATION HEATER
  FV 01 FLASH VESSEL
  MVC 01 MECHANICAL VAPOR COMPRESSOR BLO
  CC 01 CONDENSATE COLLECTOR

## **PUMPS**

- PP 01 FEED PUMP
  PP 02 RECIRCULATION PUMP
  CP 01 PROCESS CONDENSATE DISCHARGE PU

NOTES: 1. HIGHLIGHTED (GREEN) LINES AND ITEMS ARI SUPPLIED BY OTHERS (NOT IN CALORIS SCOOF SUPPLY).