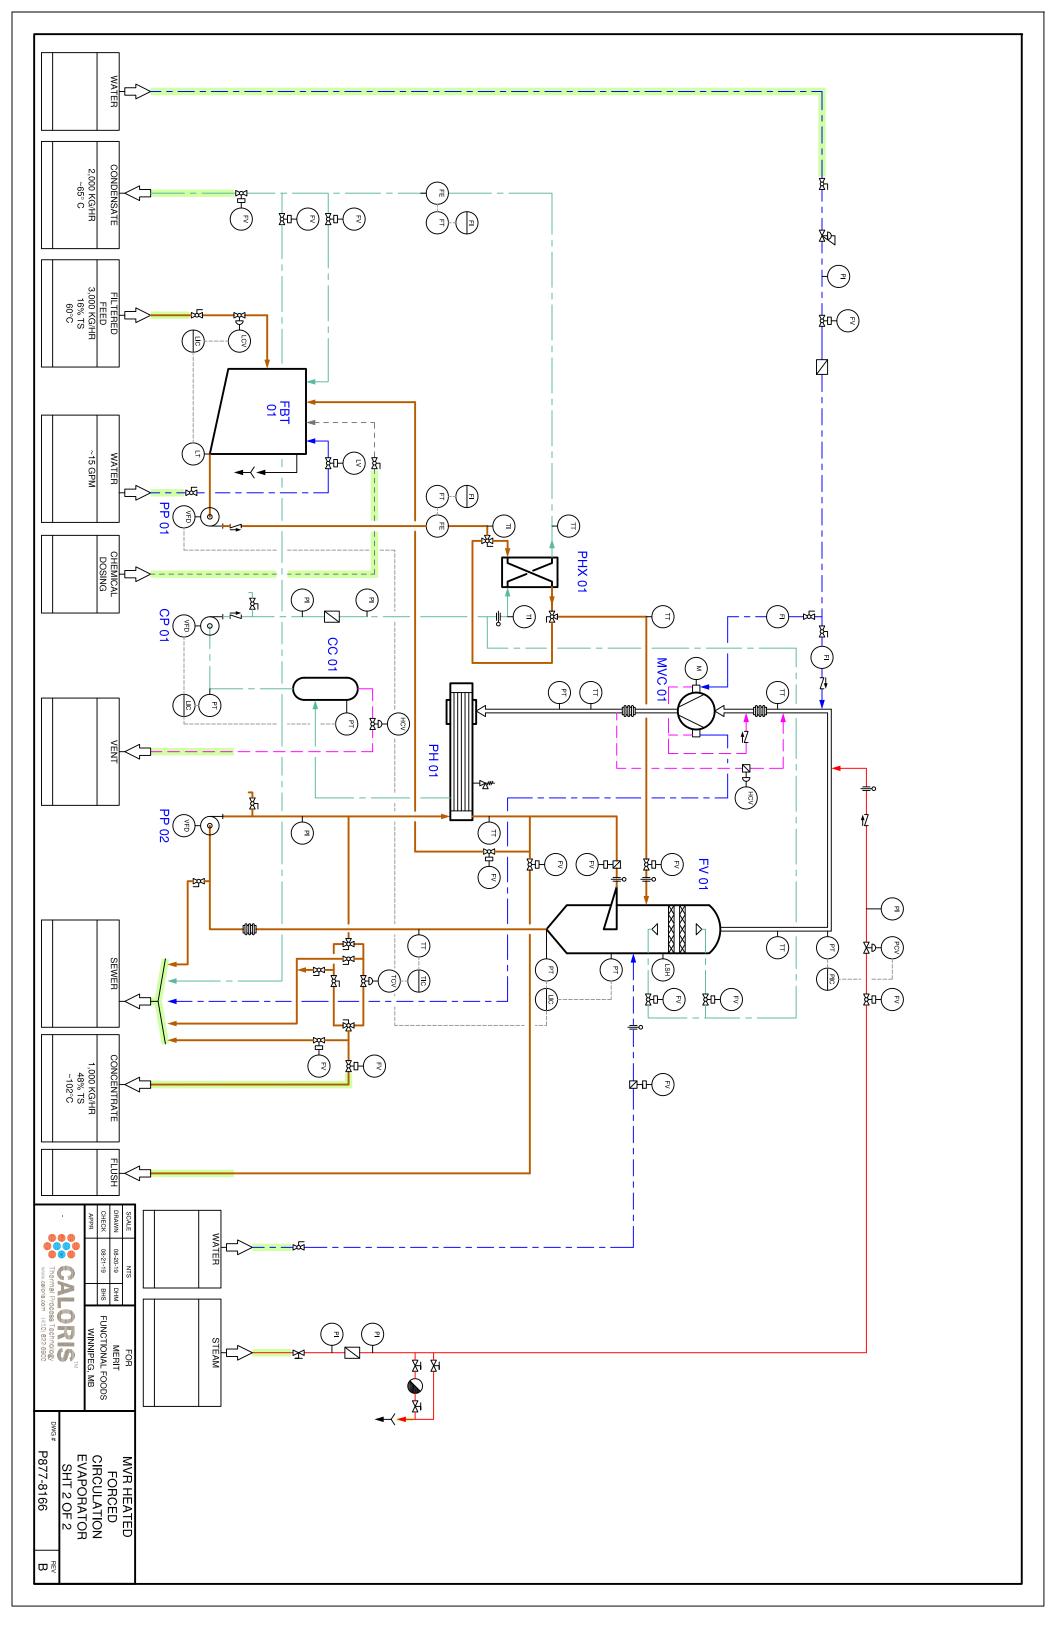

## MAIN COMPONENTS

STEAM TRAP ORIFICE MISC.

0

CENTRIFUGAL PUMP

LEGEND

PUMPS

- FBT 01 FEED BALANCE TANK
  PHX 01 PLATE PREHEATER
  PH 01 FORCED CIRCULATION HEATER
  FV 01 FLASH VESSEL
  MVC 01 MECHANICAL VAPOR COMPRESSOR BLOWER
  CC 01 CONDENSATE COLLECTOR

## **PUMPS**

- PP 01 FEED PUMP
  PP 02 RECIRCULATION PUMP
  CP 01 PROCESS CONDENSATE DISCHARGE PUMP

NOTES: 1. HIGHLIGHTED (GREEN) LINES AND ITEMS ARE SUPPLIED BY OTHERS (NOT IN CALORIS SCOPE OF SUPPLY).