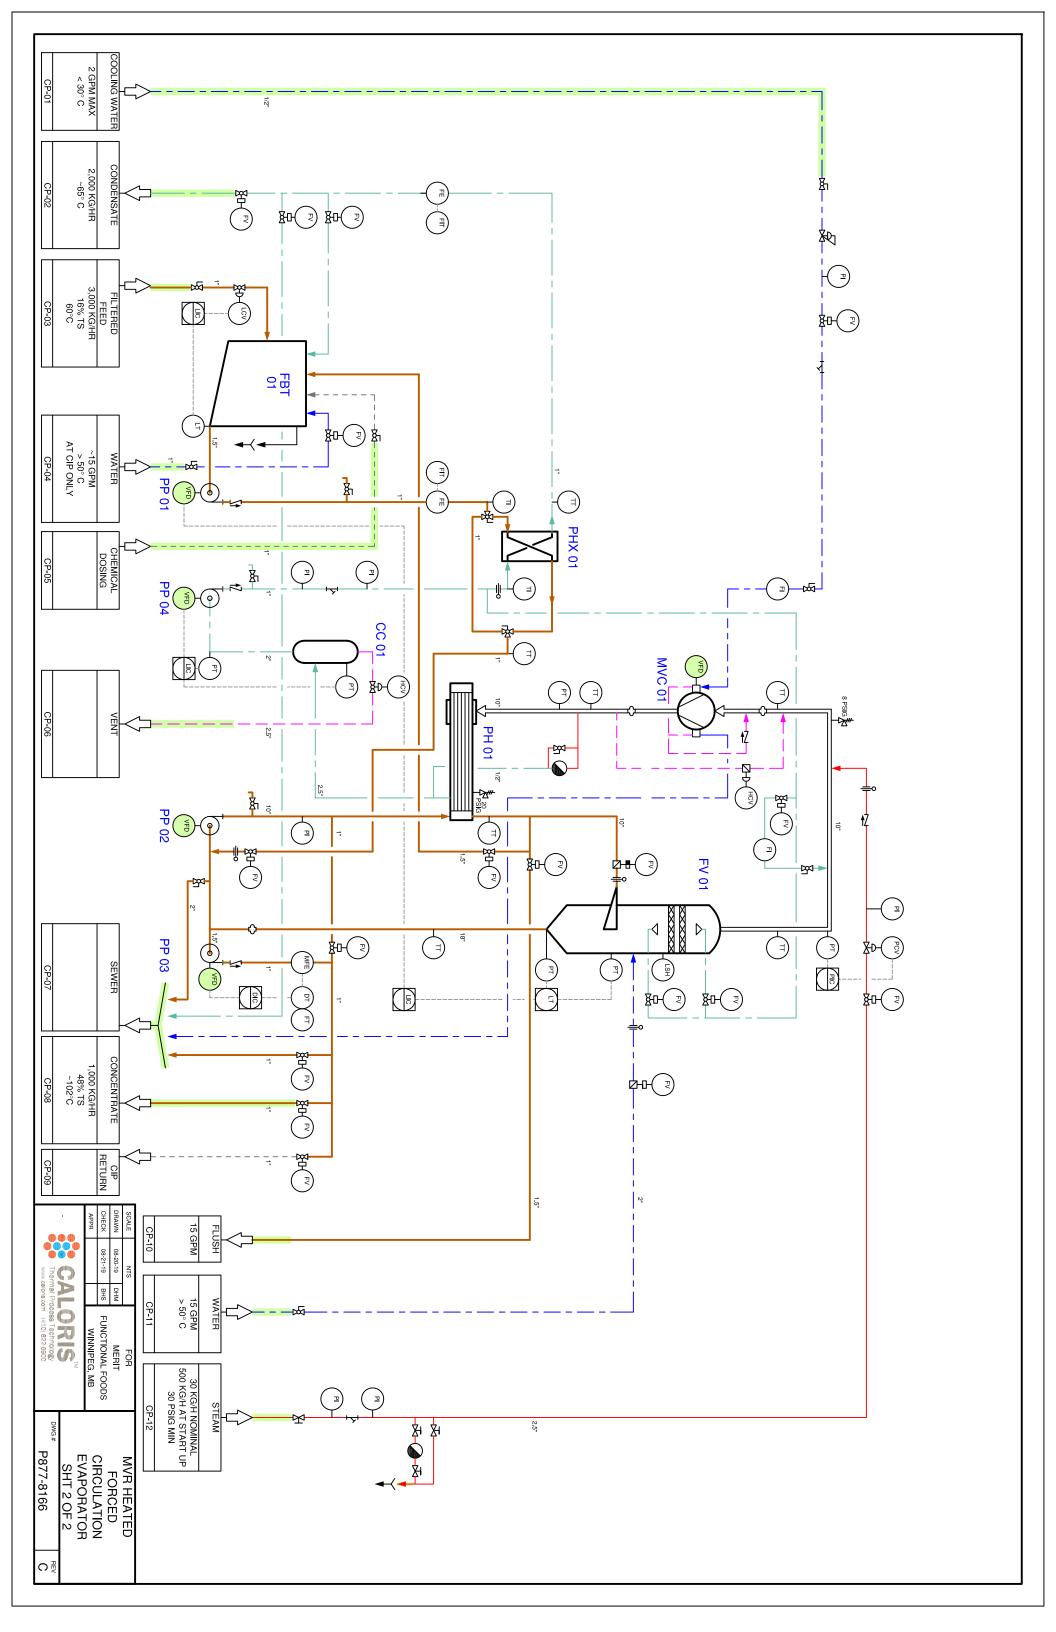

## MAIN COMPONENTS

- FBT 01 FEED BALANCE TANK
  PHX 01 PLATE PREHEATER
  PH 01 FORCED CIRCULATION HEATER
  FV 01 FLASH VESSEL
  MVC 01 MECHANICAL VAPOR COMPRESSOR BLOWER
  CC 01 CONDENSATE COLLECTOR

## **PUMPS**

- PP 01 FEED PUMP
  PP 02 RECIRCULATION PUMP
  PP 03 RECIRCULATION PUMP
  PP 04 PROCESS CONDENSATE DISCHARGE PUMP

- NOTES: 1. REFER TO LEGEND DRAWING PSTD-8030 EXCEPT WHEN SUPERCEDED BY INFORMATION GIVEN HEREIN.
- 2. HIGHLIGHTED (GREEN) LINES AND ITEMS ARE SUPPLIED BY OTHERS (NOT IN CALORIS SCOPE OF SUPPLY).
- 3. UNLESS OTHERWISE NOTED, SOLENOIDS FOR ALL PNEUMATICALLY ACTUATED VALVES ARE LOCATED IN LOCAL CONTROL PANEL(S).
- 4. UNLESS OTHERWISE NOTED, I/P CONVERTERS FOR ALL PNEUMATICALLY ACTUATED CONTROL VALVES ARE MOUNTED ON THE VALVE.